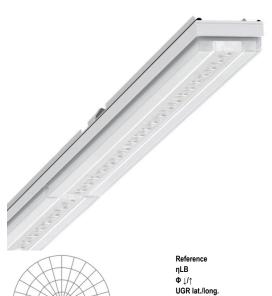

IP 64 device mount - Central.Line.Optic high performance - direct wide distribution - visually continuous

Device mounts made of galvanised, profiled sheet steel with zinc coating combined with polyester resin paint quarantees good corrosion protection; tool-free attachment with design-integrated push locks ensure protection against theft and disassembly. Integrated end faces made of plastic with sealing lips and an all-round closed seal to the support rail for a protection type up to IP64. Housing colour traffic white RAL 9016; Direct, wide-beam light distribution using the Central.Line.Optic HP made of PMMA plastic. High Performance (HP) version with peak values in light current and luminaire efficiency. Suitable for higher ambient temperatures. Features an extra long LED life. The lens optics have a transparent seal, ensure absolute ease of assembly and are simple to maintain thanks to the easily cleaned surface. The compact 1-row arrangement of the lenses ensures that the dots merge into a line with a homogeneous appearance in the object. Electrical connection by means of a fixed, 3-pin, quick-fit plug connector and a free choice of phases. Integrated guide for fast contacting. They are exchangeable, permit modernisation and reliably prolong the service life of the overall system.