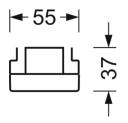

## **MECHANICS**

|                        | _                |                                                       |
|------------------------|------------------|-------------------------------------------------------|
| Housing colou          | r                | traffic white RAL 9016                                |
| Dimensions (LxWxH/DxH) |                  | 1531mm x 55mm x 37mm                                  |
| Weight (net)           |                  | 1.65kg                                                |
| Type of installa       | ation            | Mounting rail system installation, Light<br>structure |
| Dimensions             |                  |                                                       |
| L<br>B                 | 1531 mm<br>55 mm | Length<br>Width                                       |

Height

37 mm